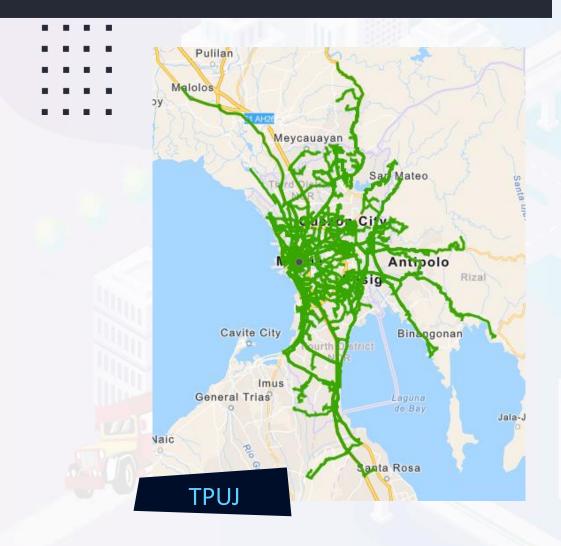

| 3                       |
| UVE                    | CLASS 3 2            | 33                            | 3 33                    | 5                        | 5                       |



#### MODERNIZED UNITS

\*Total Number of OFG Units includes numbers from New/Developmental Routes, Additional Units to existing routes, Franchise Consolidation

| MODE                                                     | NO. OF ROUTES<br>(Authorized) |  |  |
|----------------------------------------------------------|-------------------------------|--|--|
| PUJ CLASS 1<br>PUJ CLASS 2<br>PUJ CLASS 3<br>UVE CLASS 3 | 8<br>748<br>74<br>49          |  |  |
| TOTAL                                                    | 879                           |  |  |







GIS MAP

# ROUTE RATIONALIZATION



**GIS MAP** 



#### IN/INTER-REGIONAL TOUCHING METRO MANILA





Supplemental

for MRT/LRT1

#### **CURRENT POLICIES TO CHANGE** PUBLIC TRANSPO STATUS QUO



## EDSA BUSWAY

|   |   | • |  |
|---|---|---|--|
|   |   | • |  |
| • |   |   |  |
| • | • | • |  |
|   |   |   |  |
|   |   |   |  |

| ROUTE NAME                               | NOU |          |
|------------------------------------------|-----|----------|
| ROUTE E. EDSA BUSWAY                     | 428 | R        |
| ROUTE 9. CUBAO-ANTIPOLO                  | 251 | R        |
| ROUTE 17. MONUMENTO - EDSA TAFT          | 182 |          |
| ROUTE 5. QUEZON AVENUE - ANGAT           | 510 |          |
| ROUTE 28. PITX - DASMARIÑAS              | 147 |          |
| ROUTE 1. MONUMENTO - BALAGTAS            | 116 | _        |
| ROUTE