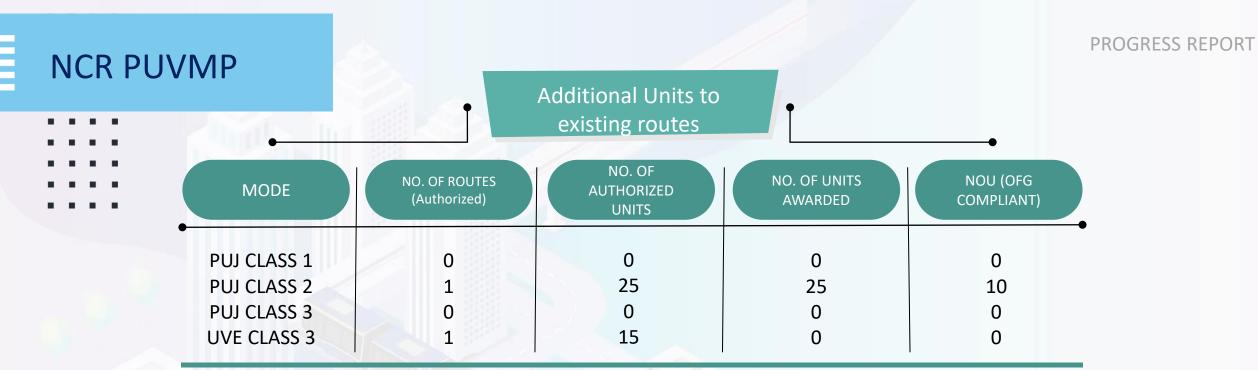

# PUVMP

CURRENT POLICIES TO CHANGE PUBLIC TRANSPO STATUS QUO

| NCR PUVMP              | E.                   |                               |                         |                          | PROGRESS REPORT         |
|------------------------|----------------------|-------------------------------|-------------------------|--------------------------|-------------------------|
|                        |                      | CONSO                         |                         |                          |                         |
| MODE                   | NO. OF ROUTES        | NO. OF<br>AUTHORIZED<br>UNITS | NO. OF UNITS<br>AWARDED | NOU* (NON-<br>COMPLIANT) | NOU* (OFG<br>COMPLIANT) |
| PUJ CLASS 2            | 157                  | 4786                          | 4786                    | 4217                     | 569                     |
| PUJ CLASS 3            | 2                    | 76                            | 76                      | 10                       | 66                      |
| UVE CLASS 3            | 59                   | 1035                          | 1035                    | 981                      | 44                      |
| *NOU - Number of Opera | •                    | NEW RO                        | DUTES                   | •                        |                         |
|                        | NO. OF RO<br>(Author |                               | RIZED NO. OF U          |                          |                         |
| PUJ (                  | CLASS 1 2            | 23                            | 8 8                     | 8                        | 3                       |
| PUJ (                  | CLASS 2 13           | 41                            | 2 360                   | 16                       | 59                      |
| PUJ (                  | CLASS 3 2            | 48                            | 3 33                    | 8                        | 3                       |
| UVE                    | CLASS 3 2            | 33                            | 3 33                    | 5                        | 5                       |