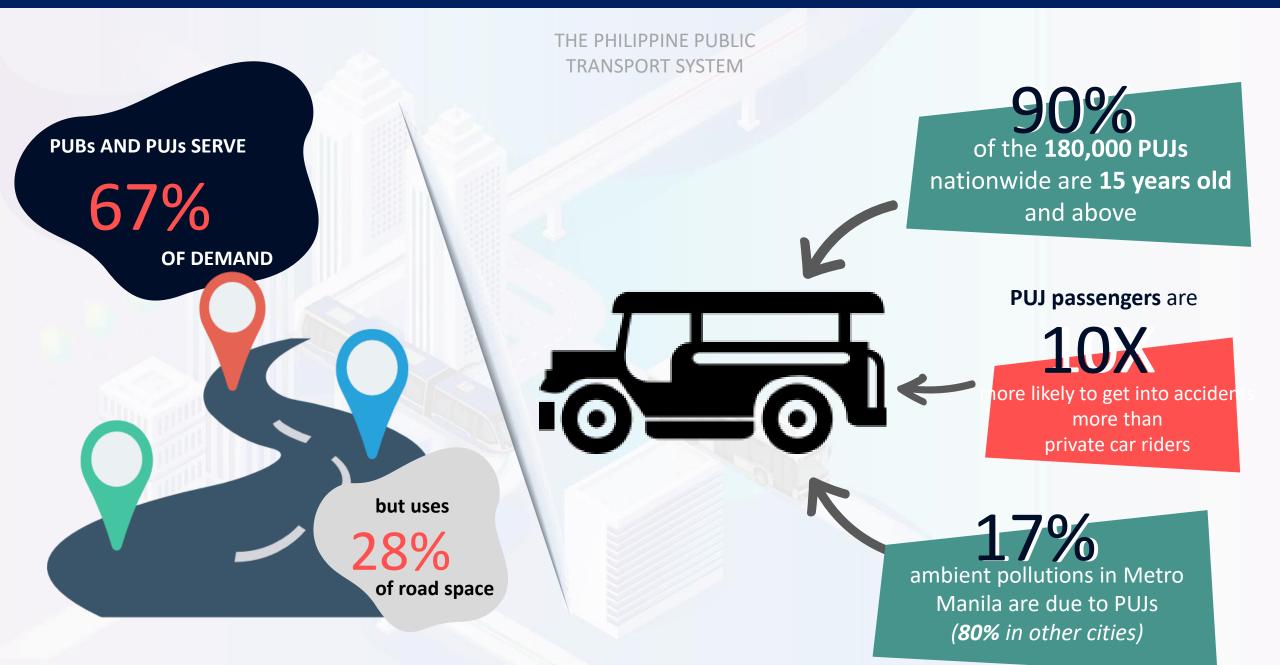

# HOW WAS PUBLIC TRANSPORTATION PLANNED BEFORE?

Mostly operator-initiated routes Franchises issued based on Route Measured Capacity (RMC)

- Route-based only, not network-based
- Doesn't consider road capacity constraint

OUTCOME

-----

Widespread competition among various transport modes, overlapping routes

Low-capacity vehicles in high-demand areas, leading to reduced road capacity

Air pollution due to high sulfur emissions of PUVs

THE PHILIPPINE PUBLIC TRANSPORT SYSTEM

LAND TRANSPORTATION FRANCHISIN BOARD TRANSPORTATION BOARD REGULATORY BOARD

- . . .
- . . . .