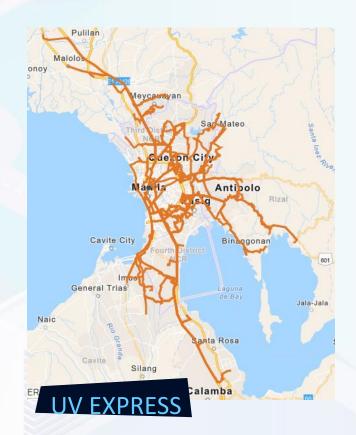

| 8                        | 3                       |
| UVE                    | CLASS 3 2            | 33                            | 3 33                    | 5                        | 5                       |



#### MODERNIZED UNITS

\*Total Number of OFG Units includes numbers from New/Developmental Routes, Additional Units to existing routes, Franchise Consolidation

| MODE                                                     | NO. OF ROUTES<br>(Authorized) |  |  |
|----------------------------------------------------------|-------------------------------|--|--|
| PUJ CLASS 1<br>PUJ CLASS 2<br>PUJ CLASS 3<br>UVE CLASS 3 | 8<br>748<br>74<br>49          |  |  |
| TOTAL                                                    | 879                           |  |  |







GIS MAP

# ROUTE RATIONALIZATION



**GIS MAP** 



#### IN/INTER-REGIONAL TOUCHING METRO MANILA





Supplemental

for MRT/LRT1

#### **CURRENT POLICIES TO CHANGE** PUBLIC TRANSPO STATUS QUO



## EDSA BUSWAY

|   |   | • |  |
|---|---|---|--|
|   |   | • |  |
| • |   |   |  |
| • | • | • |  |
|   |   |   |  |
|   |   |   |  |

| ROUTE NAME                               | NOU |          |
|------------------------------------------|-----|----------|
| ROUTE E. EDSA BUSWAY                     | 428 | R        |
| ROUTE 9. CUBAO-ANTIPOLO                  | 251 | R        |
| ROUTE 17. MONUMENTO - EDSA TAFT          | 182 |          |
| ROUTE 5. QUEZON AVENUE - ANGAT           | 510 |          |
| ROUTE 28. PITX - DASMARIÑAS              | 147 |          |
| ROUTE 1. MONUMENTO - BALAGTAS