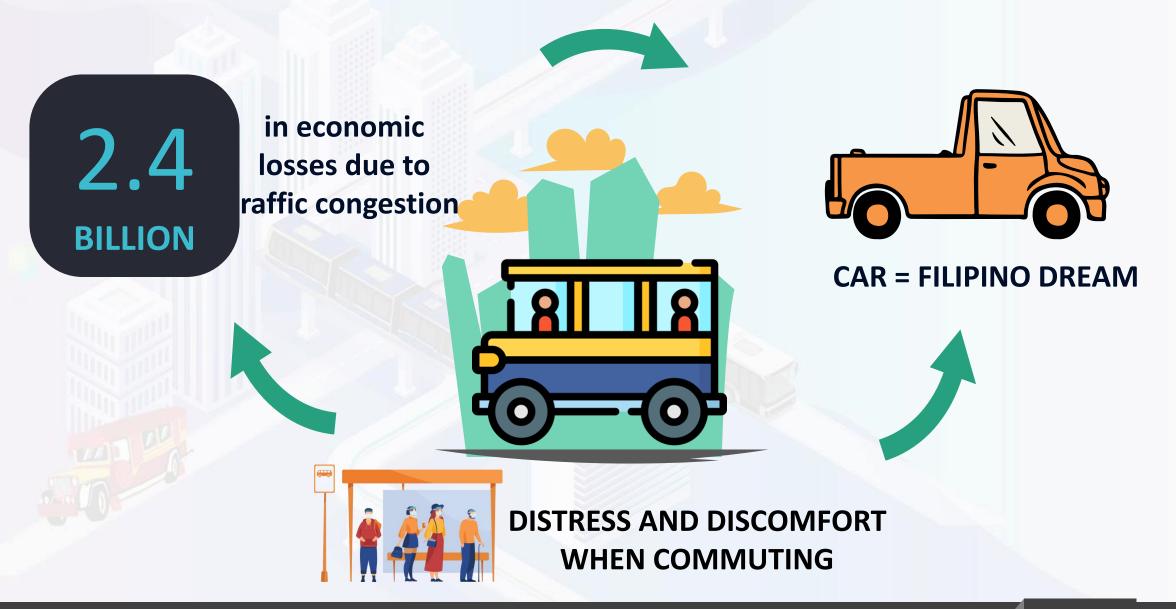

OUTCOME

-----

Widespread competition among various transport modes, overlapping routes

Low-capacity vehicles in high-demand areas, leading to reduced road capacity

Air pollution due to high sulfur emissions of PUVs