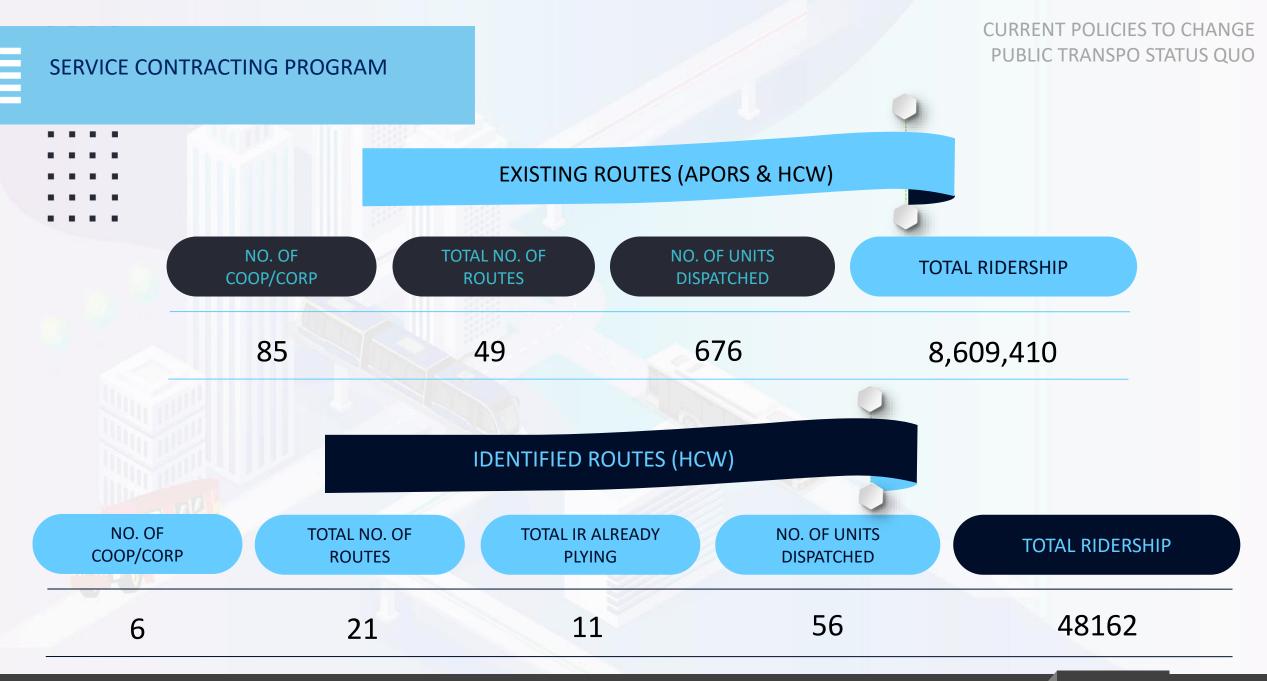

# SERVICE CONTRACTING PROGRAM

- ....
- . . . .
- . . . .
- . . . .
  - . . . .

In response, the BAYANIHAN TO RECOVER ONE ACT (BAYANIHAN 2) was passed, directing DOTr, through its attached agencies, to provide assistance to critically impacted businesses in the transportation industry, including transport cooperatives, which will materialize through the following programs: providing temporary livelihood to displaced workers of the transportation industry via SERVICE CONTRACTING, developing sidewalks and bicycle lanes, procuring units and equipment, and distribution.