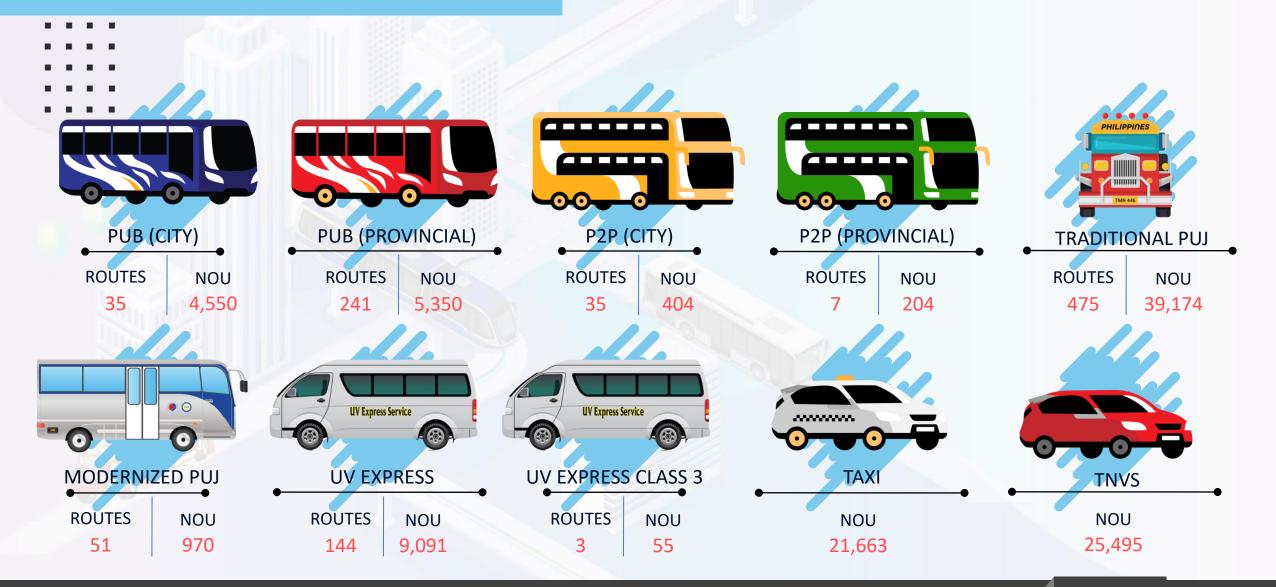

# PUVMP

CURRENT POLICIES TO CHANGE PUBLIC TRANSPO STATUS QUO

| NCR PUVMP              | E.                   |                               |                         |                          | PROGRESS REPORT         |
|------------------------|----------------------|-------------------------------|-------------------------|--------------------------|-------------------------|
|                        |                      | CONSO                         |                         |                          |                         |
| MODE                   | NO. OF ROUTES        | NO. OF<br>AUTHORIZED<br>UNITS | NO. OF UNITS<br>AWARDED | NOU* (NON-<br>COMPLIANT) | NOU* (OFG<br>COMPLIANT) |
| PUJ CLASS 2            | 157                  | 4786                          | 4786                    | 4217                     | 569                     |
| PUJ CLASS 3            | 2                    | 76                            | 76                      | 10                       | 66                      |
| UVE CLASS 3            | 59                   | 1035                          | 1035                    | 981                      | 44                      |
| *NOU - Number of Opera | •                    | NEW RO                        | DUTES                   | •                        |                         |
|                        | NO. OF RO<br>(Author |                               | RIZED NO. OF U          |                          |                         |
| PUJ (                  | CLASS 1 2            | 23                            | 8 8                     | 8                        | 3                       |
| PUJ (                  | CLASS 2 13           | 41                            | 2 360                   | 16                       | 59                      |
| PUJ (                  | CLASS 3 2            | 48                            | 3 33                    | 8                        | 3                       |
| UVE                    | CLASS 3 2            | 33                            | 3 33                    | 5                        | 5                       |

#### MODERNIZED UNITS

\*Total Number of OFG Units includes numbers from New/Developmental Routes, Additional Units to existing routes, Franchise Consolidation

| MODE                                                     | NO. OF ROUTES<br>(Authorized) |  |  |
|----------------------------------------------------------|-------------------------------|--|--|
| PUJ CLASS 1<br>PUJ CLASS 2<br>PUJ CLASS 3<br>UVE CLASS 3 | 8<br>748<br>74<br>49          |  |  |
| TOTAL                                                    | 879                           |  |  |