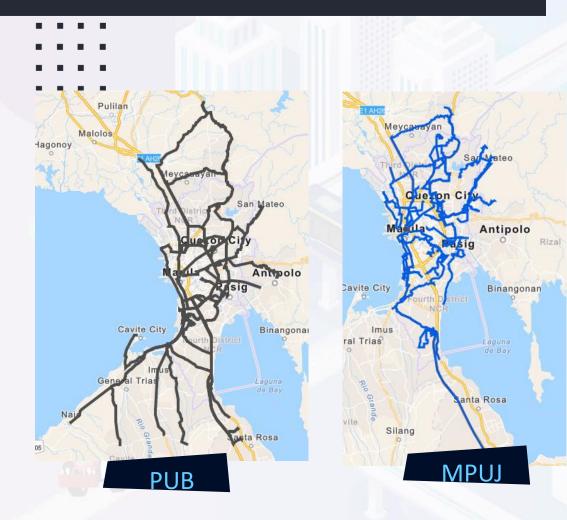

3                    | 8                        | 3                       |
| UVE                    | CLASS 3 2            | 33                            | 3 33                    | 5                        | 5                       |



#### MODERNIZED UNITS

\*Total Number of OFG Units includes numbers from New/Developmental Routes, Additional Units to existing routes, Franchise Consolidation

| MODE                                                     | NO. OF ROUTES<br>(Authorized) |  |  |
|----------------------------------------------------------|-------------------------------|--|--|
| PUJ CLASS 1<br>PUJ CLASS 2<br>PUJ CLASS 3<br>UVE CLASS 3 | 8<br>748<br>74<br>49          |  |  |
| TOTAL                                                    | 879                           |  |  |







GIS MAP

# ROUTE RATIONALIZATION



**GIS MAP** 



#### IN/INTER-REGIONAL TOUCHING METRO MANILA





Supplemental

for MRT/LRT1

#### **CURRENT POLICIES TO CHANGE** PUBLIC TRANSPO STATUS QUO



## EDSA BUSWAY

|   |   | • |  |
|---|---|---|--|
|   |   | • |  |
| • |   |   |  |
| • | • | • |  |
|   |   |   |  |
|   |   |   |  |

| ROUTE NAME                               | NOU |          |
|------------------------------------------|-----|----------|
| ROUTE E. EDSA BUSWAY                     | 428 | R        |
| ROUTE 9. CUBAO-ANTIPOLO                  | 251 | R        |
| ROUTE 17. MONUMENTO - EDSA TAFT          | 182 |          |
| ROUTE 5. QUEZON AVENUE - ANGAT           | 510 |          |
| ROUTE 28. PITX - DASMARIÑAS              | 147 |          |
| ROUTE 1. MONUMENTO - BALAGTAS