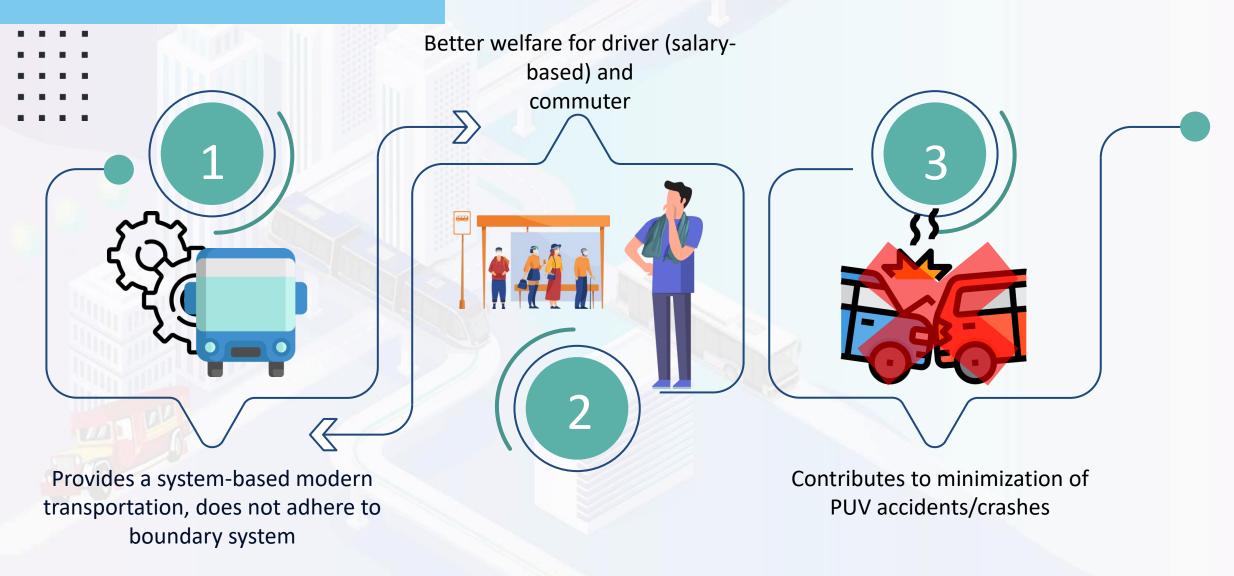

OUTCOME

-----

Widespread competition among various transport modes, overlapping routes

Low-capacity vehicles in high-demand areas, leading to reduced road capacity

Air pollution due to high sulfur emissions of PUVs