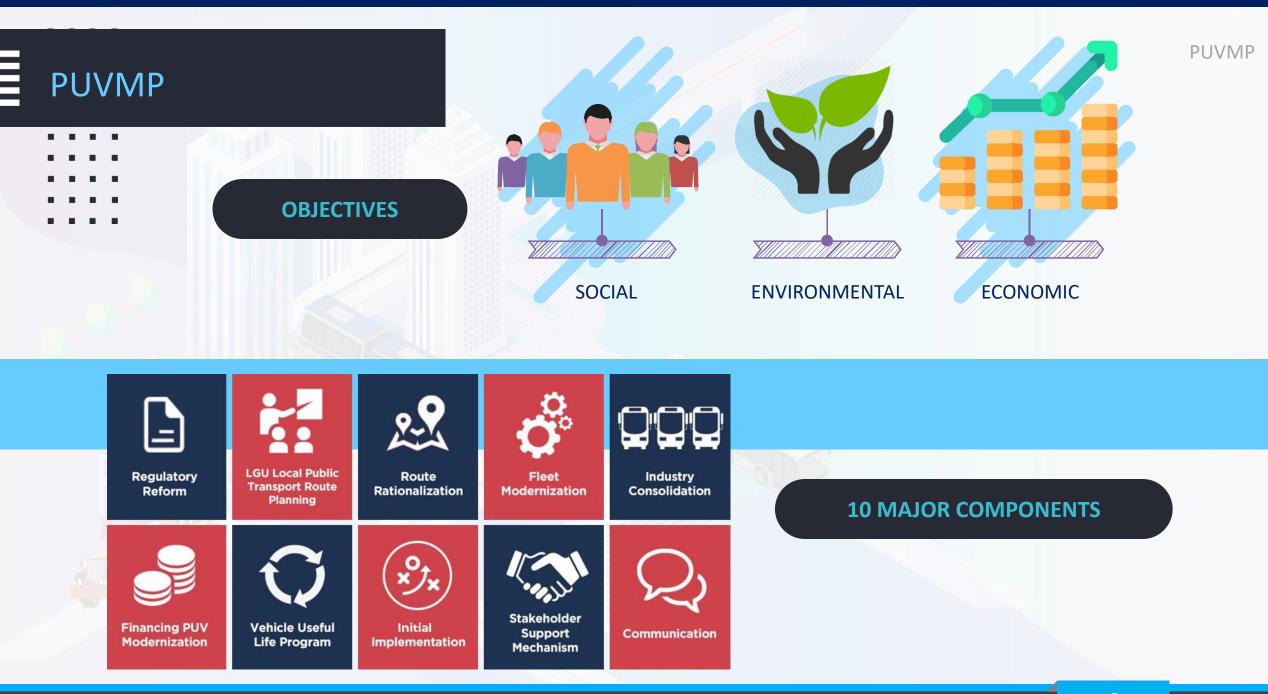

# PUVMP

CURRENT POLICIES TO CHANGE PUBLIC TRANSPO STATUS QUO

| NCR PUVMP              | E.                   |                               |                         |                          | PROGRESS REPORT         |
|------------------------|----------------------|-------------------------------|-------------------------|--------------------------|-------------------------|
|                        |                      | CONSO                         |                         |                          |                         |
| MODE                   | NO. OF ROUTES        | NO. OF<br>AUTHORIZED<br>UNITS | NO. OF UNITS<br>AWARDED | NOU* (NON-<br>COMPLIANT) | NOU* (OFG<br>COMPLIANT) |
| PUJ CLASS 2            | 157                  | 4786                          | 4786                    | 4217                     | 569                     |
| PUJ CLASS 3            | 2                    | 76                            | 76                      | 10                       | 66                      |
| UVE CLASS 3            | 59                   | 1035                          | 1035                    | 981                      | 44                      |
| *NOU - Number of Opera | •                    | NEW RO                        | DUTES                   | •                        |                         |
|                        | NO. OF RO<br>(Author |                               | RIZED NO. OF U          |                          |                         |
| PUJ (                  | CLASS 1 2            | 23                            | 8 8                     | 8                        | 3                       |
| PUJ (                  | CLASS 2 13           | 41                            | 2 360                   | 16                       | 59                      |
| PUJ (                  | CLASS 3 2            | 48                            | 3 33                    | 8                        | 3                       |
| UVE                    | CLASS 3 2            | 33                            | 3 33                    | 5                        | 5                       |