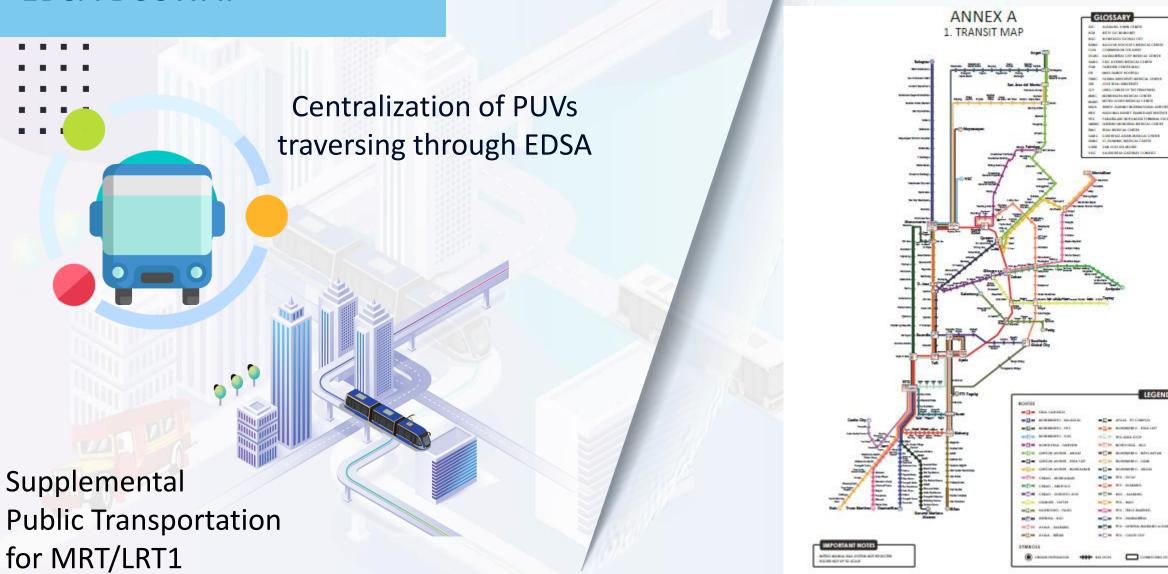

#### IN/INTER-REGIONAL TOUCHING METRO MANILA

Supplemental

for MRT/LRT1

## EDSA BUSWAY

|   |   | • |  |
|---|---|---|--|
|   |   | • |  |
| • |   |   |  |
| • | • | • |  |
|   |   |   |  |
|   |   |   |  |

| ROUTE NAME                               | NOU |          |
|------------------------------------------|-----|----------|
| ROUTE E. EDSA BUSWAY                     | 428 | R        |
| ROUTE 9. CUBAO-ANTIPOLO                  | 251 | R        |
| ROUTE 17. MONUMENTO - EDSA TAFT          | 182 |          |
| ROUTE 5. QUEZON AVENUE - ANGAT           | 510 |          |
| ROUTE 28. PITX - DASMARIÑAS              | 147 |          |
| ROUTE 1. MONUMENTO - BALAGTAS            | 116 | _        |
| ROUTE 7. QUEZON AVENUE - MONTALBAN       | 159 | F        |
| ROUTE 18. PITX - NAIA LOOP               | 76  |          |
| ROUTE 3. MONUMENTO - VGC                 | 33  |          |
| ROUTE 21. MONUMENTO - SJDM VIA NLEX      | 105 |          |
| ROUTE 11. GILMORE - TAYTAY               | 78  | ROUTE 20 |
| ROUTE 13. PITX - BGC1                    | 10  | ROUTE 22 |
| ROUTE 8. CUBAO - MONTALBAN               | 78  | R        |
| ROUTE 24. PITX - ALABANG                 | 70  |          |
| ROUTE 25. BGC - ALABANG                  | 154 |          |
| ROUTE 2. MONUMENTO - PITX                | 97  |          |
| ROUTE 29. PITX - GENERAL MARIANO ALVAREZ | 124 |          |

13

Central Public Utility Vehicle Monitoring System (CPUVMS) aims to monitor operational PUVs in Metro Manila.

Currently monitoring EDSA Busway, but will extend further to other routes

CPUVMS will become basis of balancing supply and demand of PUVs